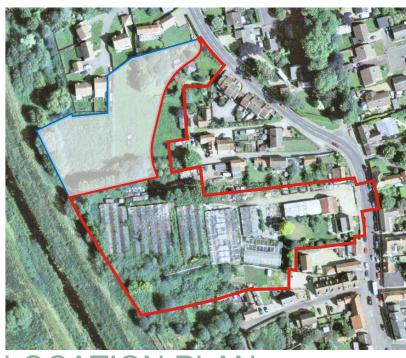

**\_OCATION PLAN** (SCALE 1:2500)

- Landscaping is indicative only and to be agreed by Landscape Architect. Refer to latest Landscape Architects drawings for accurate detailed
- Highways arrangement shown on our drawings is indicative only. Latest highways design and detailed highways design is subject to agreement between Highways Authority and Highways Consultant Existing levels have been taken from Ordanance Survey and Topograhical
- Survey information by others Proposed levels to be confirmed by Structural and Civil Engineer and to be agreed with client. Proposed levels subject to change following any remediation work carried out to the site after our drawings have been issued in which instance we advise a revised Topographical Survey is carried out.