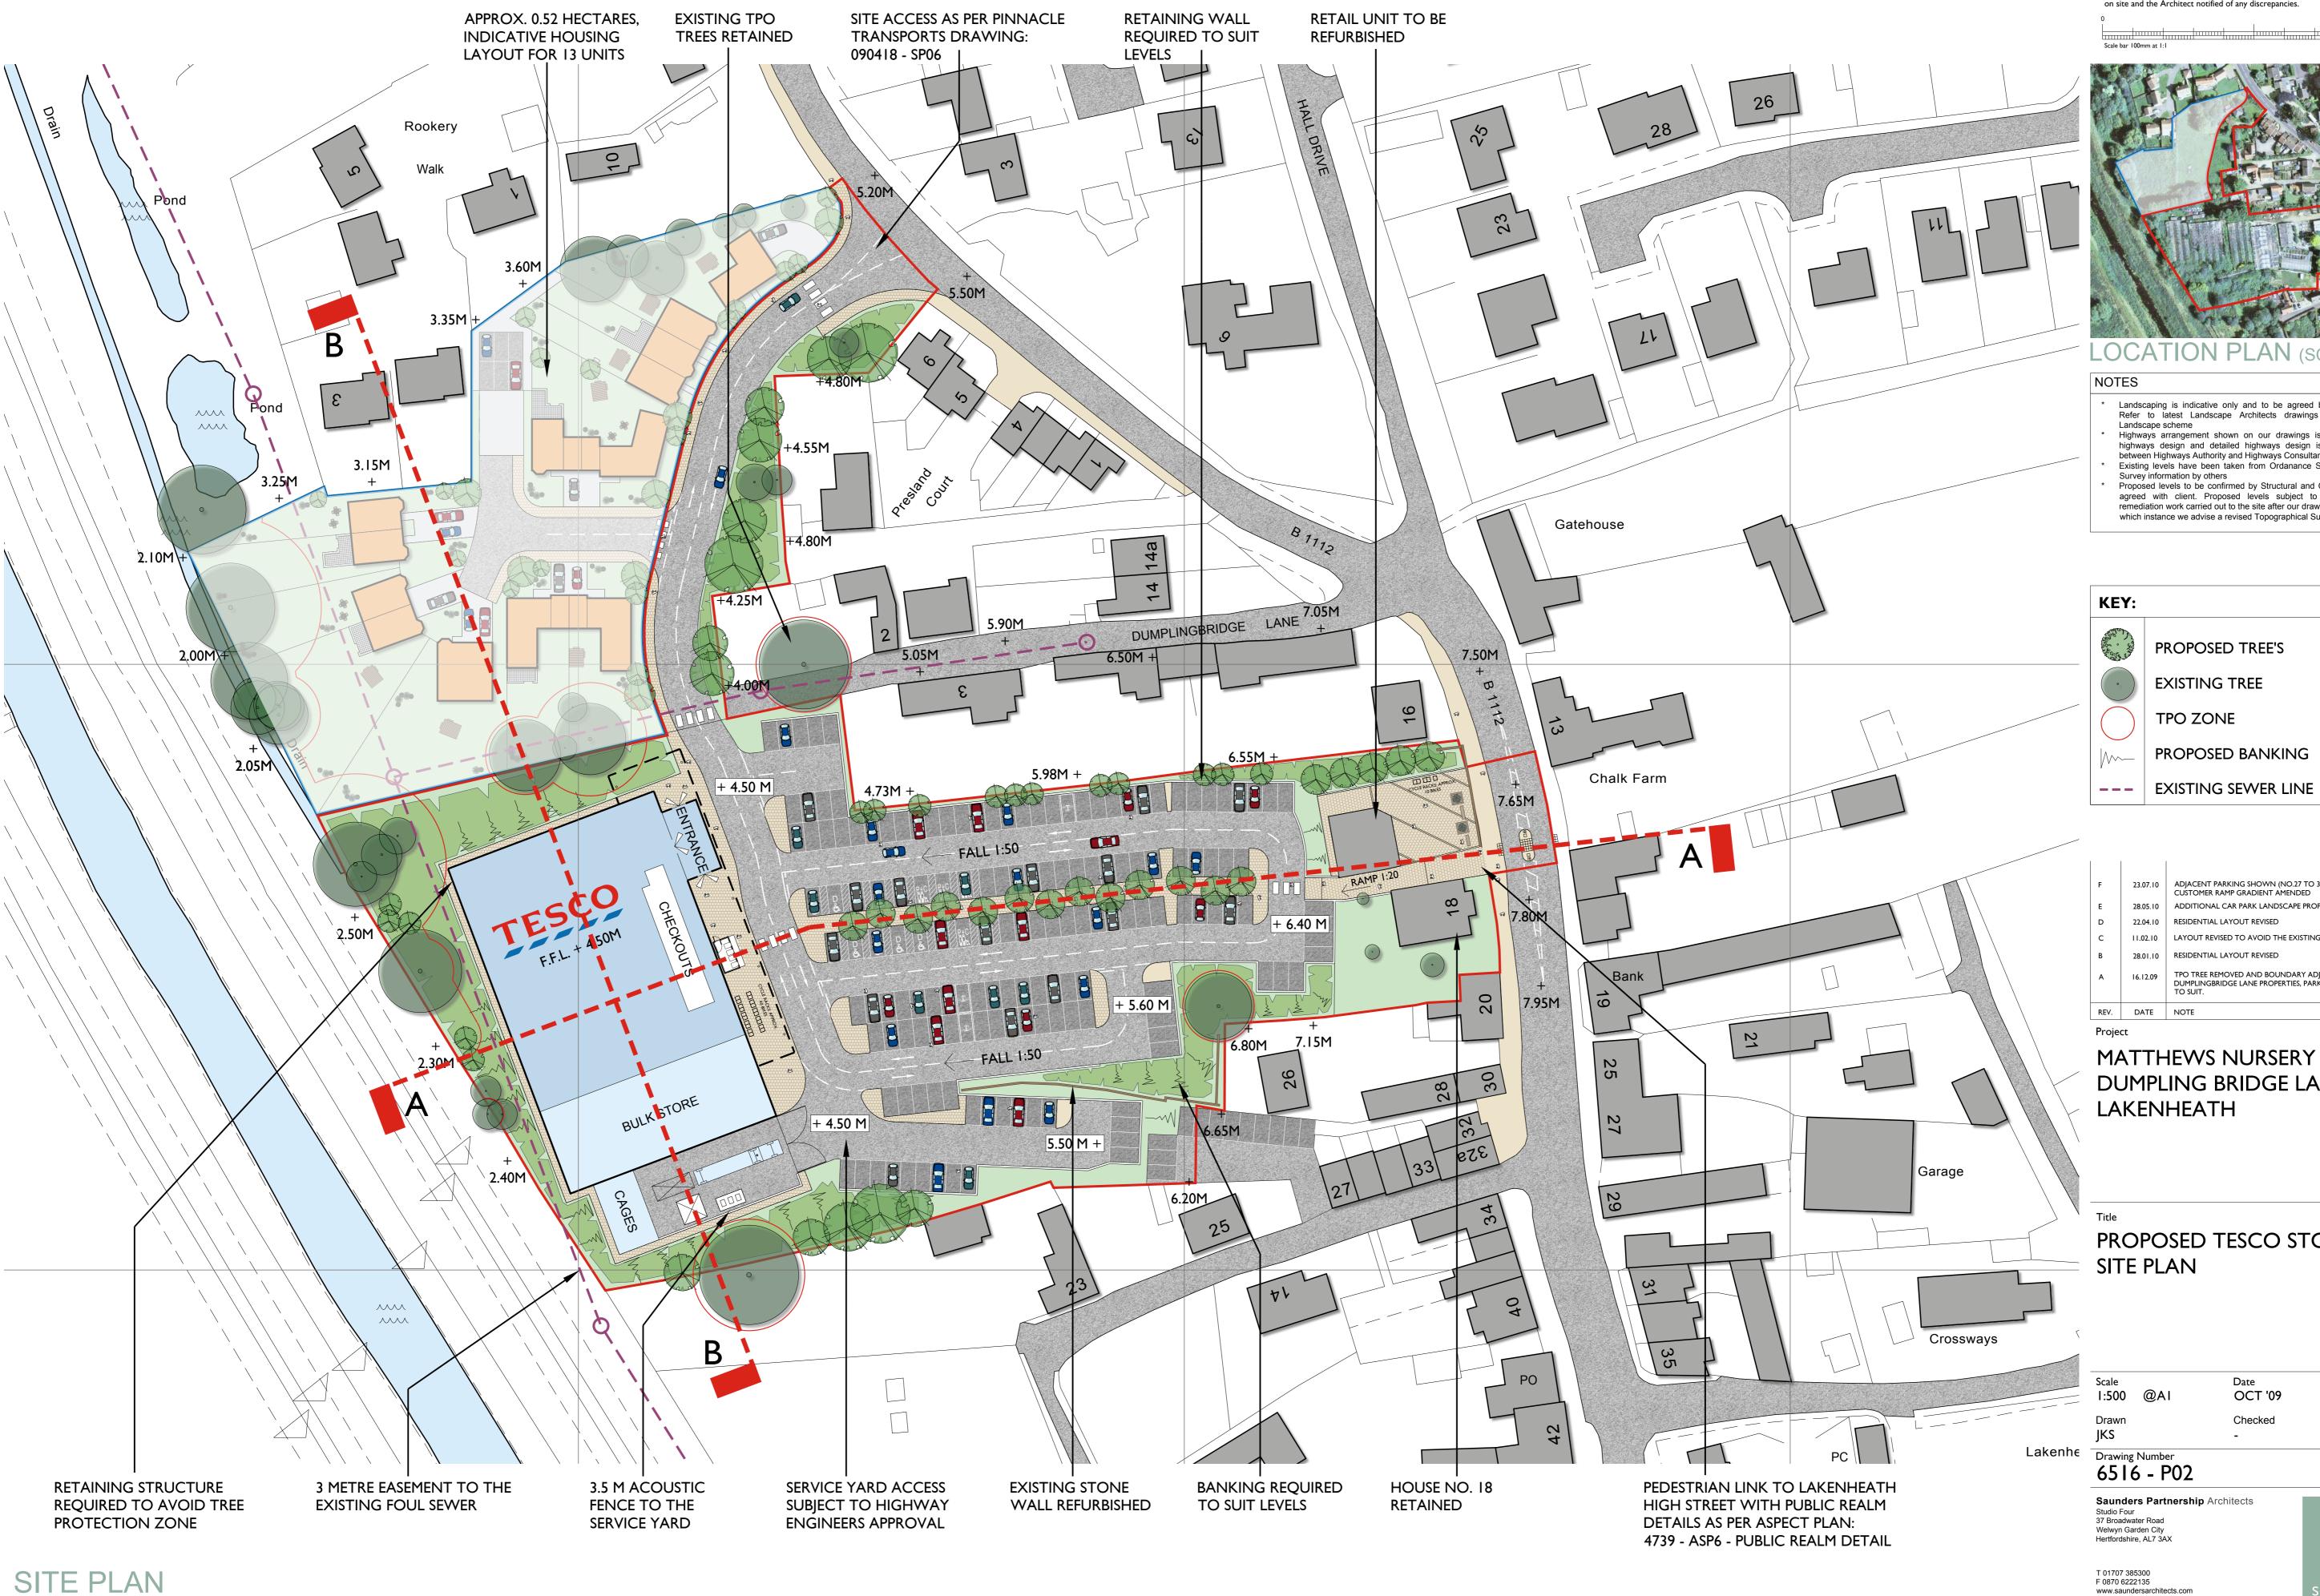

**\_OCATION PLAN** (SCALE 1:2500)

- Landscaping is indicative only and to be agreed by Landscape Architect. Refer to latest Landscape Architects drawings for accurate detailed
- Highways arrangement shown on our drawings is indicative only. Latest highways design and detailed highways design is subject to agreement between Highways Authority and Highways Consultant Existing levels have been taken from Ordanance Survey and Topograhical
- Survey information by others Proposed levels to be confirmed by Structural and Civil Engineer and to be agreed with client. Proposed levels subject to change following any remediation work carried out to the site after our drawings have been issued in which instance we advise a revised Topographical Survey is carried out.

| 23.07.10 | ADJACENT PARKING SHOWN (NO.27 TO 33), HIGH STREET<br>CUSTOMER RAMP GRADIENT AMENDED                       | јк |
|----------|-----------------------------------------------------------------------------------------------------------|----|
| 28.05.10 | ADDITIONAL CAR PARK LANDSCAPE PROPOSED                                                                    | јк |
| 22.04.10 | RESIDENTIAL LAYOUT REVISED                                                                                | јк |
| 11.02.10 | LAYOUT REVISED TO AVOID THE EXISTING FOUL SEWER                                                           | јк |
| 28.01.10 | RESIDENTIAL LAYOUT REVISED                                                                                | јк |
| 16.12.09 | TPO TREE REMOVED AND BOUNDARY ADJUSTED TO<br>DUMPLINGBRIDGE LANE PROPERTIES, PARKING ADJUSTED<br>TO SUIT. | Т  |
| DATE     | NOTE                                                                                                      | IN |